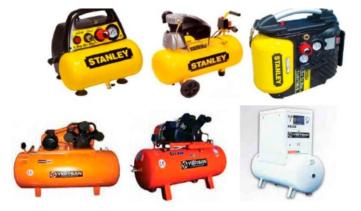

#### Work safety wear

Saws | Screwdrivers | Silicon Gun | Hexwrenches H& Tools | Miters | Planers | Laser Water Gages Nivo | Screw Compressor | Piston Compressor Air Dryers | Fitters | Tempo Hot/Cold Pressure Washing Machines | Calypso Hot/Cold Group Water Jet Type Washing Case Machine | ETC