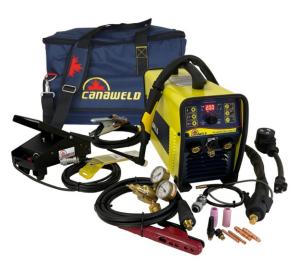

## Welding Machines & Equipments

Welding Machines | Welding Electrodes, Rods & Powders | Welding Automation | Welding & Plasma | Cutting Robots | Brazing Equipments Pressure Reducers | Welding & Cutting Torch Equipments | Back Fire Valves | Cutting Machines Cutting Nozzle|Central System Equipments Accessories etc