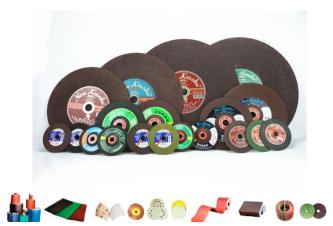

#### cutting and grinding

Grinding Stones | NK Emery Stones | SCG Diamond Grinding Stones | Saw Stones | Flap Discs | Metal Cutter Discs | Inox Cutter Discs Dish | Stones | Fiber Discs | Stable Bench Cutting Zirconium Flap Discs | SC Cutter Stones | Marble Cutter Discs | NK Metal Flex Stones | SC Flex Stones | Water Emery | Dry Emery | etc