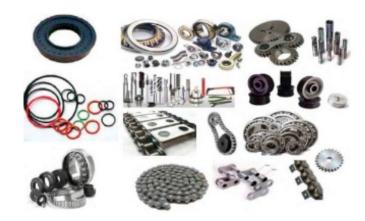

#### Work safety wear

Ball-Bearing | Strap | Linkage | Damper Mats Differential | Mats Steering Repair Sets | AKS Heads | Recirculations | Fan Drives | Brake Lining |Brake Discs | Belt Tighteners | Full AKS etc