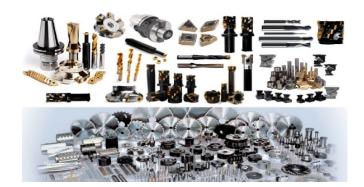

#### Machine and machine tools

Drill Bits | Guides | Pastry & Screwthreaded Guage | Routers | Saws | Cutting & Grooving | Turning & Screw-cutting | Perforation | Miling | Tool holders | etc