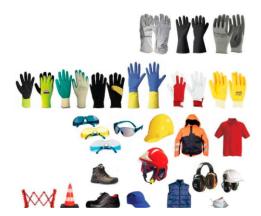

#### Work safety wear

Eyes 8 Face Protectors | Urgent Eyes & Body Showers | Ear Protectors | Respiration Protectors | Hand Protectors | Feet Protectors | Firefighter Equipments | Body Protector Equipments | Rescue/Fall Prevention | Gas measuring Devices | Exproof | Work suit | Safety shoes | Gloves | etc