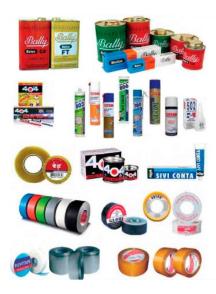

#### ADHESIVE TAP SILICONS

Masking Tapes | Double-Sided Tapes | Packaging Tapes | Joint Tapes | Aluminium Foil Tapes | Loccite Industrial Adhesives PolyFix | Silicon & Mastics Hauser Silicones | Mastics & Foams | Tangit PVC Adhesives | Wd-40 | Bally Products | Pattex Products Iran Adhesive | 404 Steel & Molal Adhesives | etc