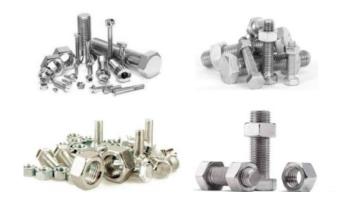

#### FASTENER

Chipboard Screws | Sheetrock Screws with Drilling Bit | Sheetrock Screws Keen | Iron & Steel Bolts | Distance Rings & Shims | Cap Nuts | Plastic Threaded Inserts | Roof Screws | Panel Screws | Buldex Screws | Connectors | Triphon Screws | Pop Rivets | Stainless Products | Retaining Rings Wood Screws | etc